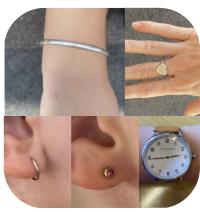

# <u>Jewellery</u>

- Silver and gold bangle
- Plain/signet ring
- Earrings: studs or sleepers
- Smart watches: in school mode during school hours
- No necklaces or bracelets