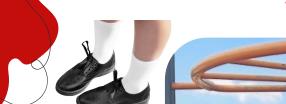

### <u>Socks</u>

- Black or white
- No logos or slogans

#### <u>Shoes</u>

- All Black (with black shoelaces)
- All White (with white shoelaces)
- No high top shoes or boots